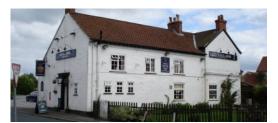

The Kings Arms in located in the heart of the village of North Duffield by the village green, just off the A163 between Skipwith and Budwith.

In addition to the great traditional pub atmosphere at the bar, they have a comfortable conservatory which seats 32. The Kings Arms can accommodate parties of up to 90 dining guests and are pleased to cater for family functions such as weddings and christenings etc.